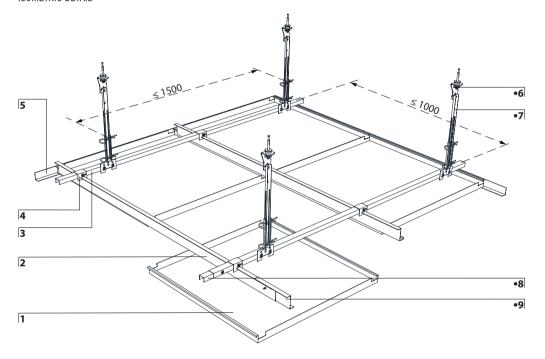

### ISOMETRIC DETAIL

## COMPONENTS

- 1 Panel
- 2 Z Carrier
- **3** Stabilizer
- 4 ZC Bracket
- 5 Wall Trim
- 6 Anti-Vibration Clip (RH) ●
- **7** Rigid Hanging System •
- 8 ST Splice •
- 9 C Splice ●
- 10 U Bracket •
- 11 Threaded Rod •
- 12 Anti-Vibration Clip (TR) •
- 13 Self-Adhesive Seal •
- **14** Wedge ●