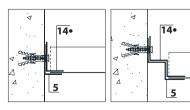

## COMPONENTS

- 1 Panel
- 2 Z Carrier
- **3** Stabilizer
- 4 ZC Bracket
- 5 Wall Trim
- 6 Anti-Vibration Clip (RH) ●
- **7** Rigid Hanging System •
- 8 ST Splice •
- 9 C Splice ●
- 10 U Bracket •
- 11 Threaded Rod •
- 12 Anti-Vibration Clip (TR) •
- 13 Self-Adhesive Seal •
- **14** Wedge ●

### PERIMETER OPTIONS

T: +965 24715404