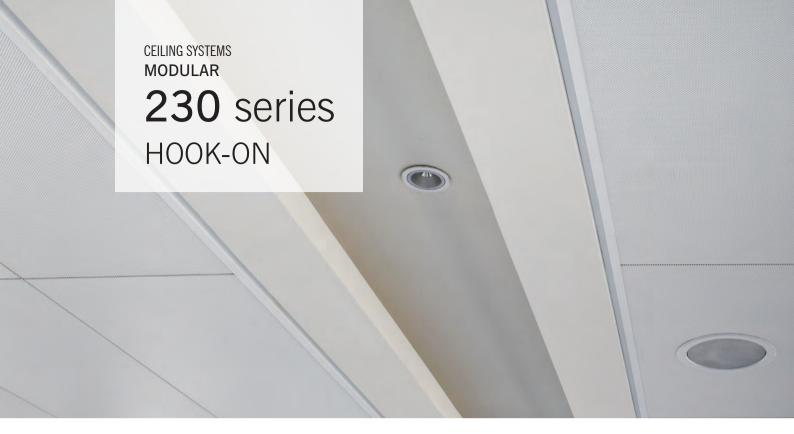

Hook type ceiling designed for internal or external application. Modular ceiling panel laid on concealed 'J' profile. Lift upwards out and drop down to gain ceiling void access. Offered in wide range of sizes, colors & finishes.

# RAM 231 HOOK-ON