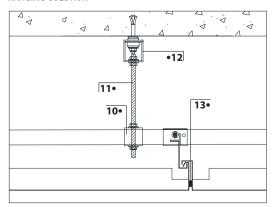

## COMPONENTS

- 1 Panel
- 2 Z Carrier
- **3** Stabilizer
- 4 ZC Bracket
- 5 Wall Trim
- 6 Anti-Vibration Clip (RH) ●
- **7** Rigid Hanging System •
- 8 ST Splice •
- 9 C Splice ●
- 10 U Bracket •
- 11 Threaded Rod •
- 12 Anti-Vibration Clip (TR) •
- 13 Self-Adhesive Seal •
- **14** Wedge ●

## HANGING SOLUTION

PROFEX Manufacturing Metal Profiles Co. W.L.L.