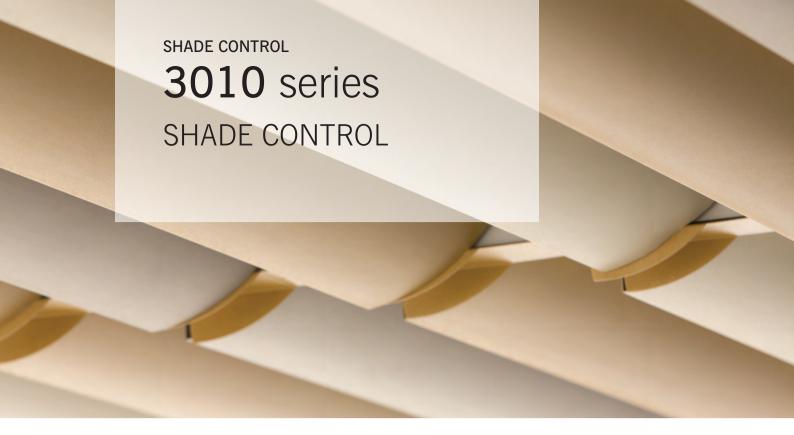

For a modern look and an ideal solution for light weight canopies. Structurally rigid, high quality paint with UV resistance. A hollow profile that reduces sunlight transmission. For use in parking, ground, stadium, & other open areas. Offered in a wide range of sizes, colors & finishes.

# **RAM 3011 SHADE CONTROL**