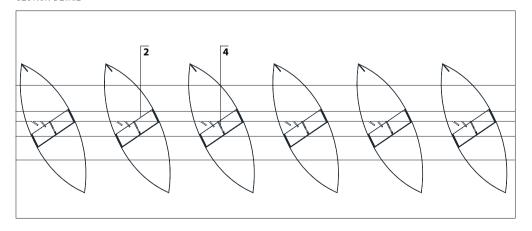

## COMPONENTS

- 1 Baffle
- 2 U Channel
- 3 Carrier Profile
- 4 L Hook Profile
- 5 End Cap

Custom sizes can be offered

# SECTION DETAIL