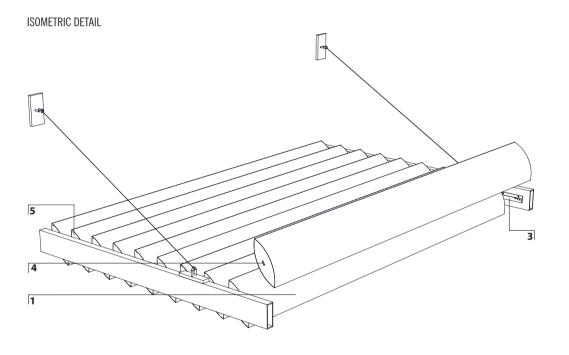

## COMPONENTS

- 1 Baffle
- 2 U Channel
- 3 Carrier Profile
- 4 L Hook Profile
- 5 End Cap

Custom sizes can be offered