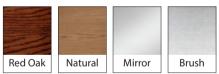

0.5 to 2.0

+ Custom thickness are available upon request

#### SURFACE FINISH

Plain Perforated Decorative Patterns

#### SIZE

TYPE RAM 521: Threaded profile RAM 522: Flat

BEAM WIDTH (mm): 100-300

DIMENSIONS (mm) 600x600/750x750/900x900/1000x1000/ 1200x1200/1500x1500

+ Custom sizes are available upon request

# COATING

Polyester Coating: ((5 $\mu$  (Back) + 20 $\mu$  (Face)) Polyester Powder Coating: (70 $\mu$  -80 $\mu$ )

+ High Performance Coatings like PESDF, PVDF and POLYAMIDE are available upon request.

# INSULATION

Acoustic Black Fleece is non-flammable and meets the standard DIN 4102 / B1. Classification A1 according to EN 13501-1.

**Rockwool** slabs conforming to ASTM C612 and equivalent BS 3958-5 are provided for acoustic insulation.

#### COLORS



# SPECIAL FINISHES



- + See www.rammetal.com for additional colors & special finishes available
- + Special finishes can be provided in lamination, sublimation or coil coating process.

#### PERFORATION PATTERNS



<sup>+</sup> See www.rammetal.com for all available pattern options

#### DATA / PERFORMANCE



# ACOUSTICS

Tested as per BS EN ISO 354: 2003 for sound absorption, noise reduction and sound attenuation.

NRC achieved with Acoustic Black fleece - NRC 0.75

NRC achieved with Acoustic Black Fleece and Rockwool Insulation -NRC 1.00

Tested as per ASTM E1414-11a for Airborne Sound Attenuation as per ISO 10848-2.

CAC can achieved up to - 48 dB

Perforated & Sound Attenuation cover



ANTI BACTERIAL COATING Tested as per JIS Z 2801: 2000, which inhibits the growth of bacteria on the applied surface.