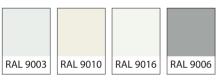

(mm) Galvanized Steel: 0.5 to 2.0

+ Custom thickness are available upon request

#### SURFACE FINISH

Plain Perforated Decorative Patterns

#### SIZE

TYPE RAM 521: Threaded profile RAM 522: Flat

BEAM WIDTH (mm): 100-300

DIMENSIONS (mm) 600x600/750x750/900x900/1000x1000/ 1200x1200/1500x1500

+ Custom sizes are available upon request

# COATING

Polyester Coating: ((5 $\mu$  (Back) + 20 $\mu$  (Face)) Polyester Powder Coating: (70 $\mu$  -80 $\mu$ )

+ High Performance Coatings like PESDF, PVDF and POLYAMIDE are available upon request.

# INSULATION

Acoustic Black Fleece is non-flammable and meets the standard DIN 4102 / B1. Classification A1 according to EN 13501-1.

**Rockwool** slabs conforming to ASTM C612 and equivalent BS 3958-5 are provided for acoustic insulation.

#### COLORS



# SPECIAL FINISHES



- + See www.rammetal.com for additional colors & special finishes available
- + Special finishes can be provided in lamination, sublimation or coil coating process.

#### PERFORATION PATTERNS



<sup>+</sup> See www.rammetal.com for all available pattern options

#### DATA / PERFORMANCE



# ACOUSTICS

Tested as per BS EN ISO 354: 2003 for sound absorption, noise reduction and sound attenuation.

NRC achieved with Acoustic Black fleece - NRC 0.75

NRC achieved with Acoustic Black Fleece and Rockwool Insulation -NRC 1.00

Tested as per ASTM E1414-11a for Airborne Sound Attenuation as per ISO 10848-2.

CAC can achieved up to - 48 dB

Perforated & Sound Attenuation cover



ANTI BACTERIAL COATING Tested as per JIS Z 2801: 2000, which inhibits the growth of bacteria on