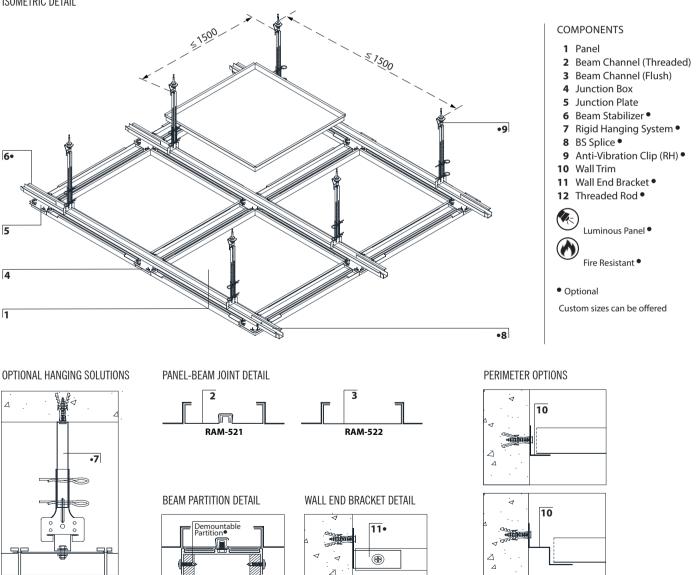

# RAM 521 THREADED RAM 522 FLAT

#### **ISOMETRIC DETAIL**

**PROFEX Manufacturing Metal Profiles Co. W.L.L.** AL-RAI INDUSTRIAL AREA BLOCK 1 - STREET 3, KUWAIT

T: +965 24715404 M: +965 96063008