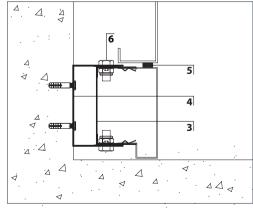

## RAM 5211 METAL SKIRTING

**ISOMETRIC DETAIL** 

- 3 Skirting Spring Channel
- 4 Skirting Bracket
- 5 Self-Adhesive Seal •

Custom sizes can be offered