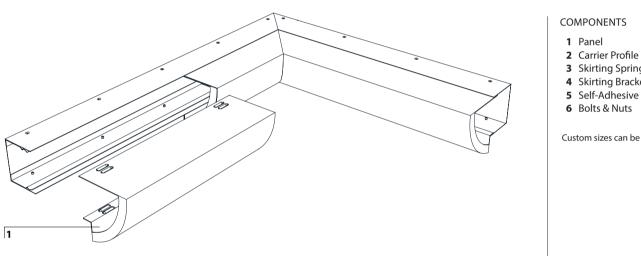

## RAM 5211 METAL SKIRTING

**ISOMETRIC DETAIL** 

- 3 Skirting Spring Channel
- 4 Skirting Bracket
- 5 Self-Adhesive Seal •

Custom sizes can be offered