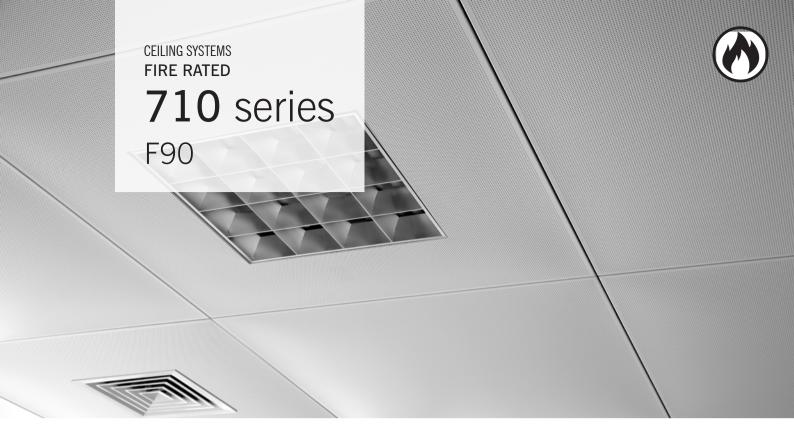

A clip in hinge down ceiling type, clipped in to a concealed suspension system with non-perforated finish making it an ideal solution for industrial & central kitchens. Fire resistance performance close to 2 hours, and classified as medium security. Hinge down accessibility using panel removal access key tool. Offered in a wide range of sizes, colors & finishes.

# RAM 711 F90

FIRE RESISTANCE

Fire Rated up to 115 minutes tested

as per BS476: Part 23: 1987

**PROFEX Manufacturing Metal Profiles Co. W.L.L.** AL-RAI INDUSTRIAL AREA BLOCK 1 - STREET 3, KUWAIT

T: +965 24715404 M: +965 96063008