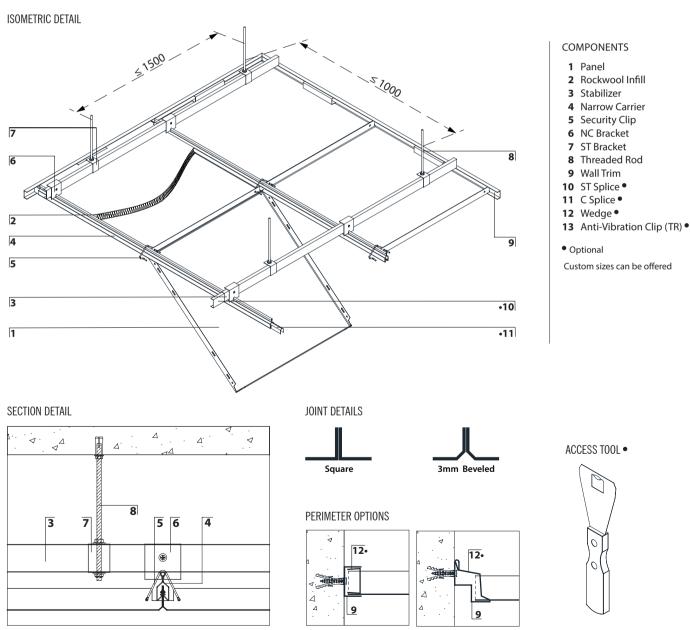

A clip in hinge down ceiling type, clipped in to a concealed suspension system with non-perforated finish making it an ideal solution for industrial & central kitchens. Fire resistance performance close to 2 hours, and classified as medium security. Hinge down accessibility using panel removal access key tool. Offered in a wide range of sizes, colors & finishes.

## SIZE

PANEL JOINT DETAIL (mm) Square:  $W \le 600$ mm x L  $\le 1800$ mm 3mm Beveled: 600x600

+ Custom sizes are available upon request

## INSULATION

Acoustic Black Fleece is non-flammable and meets the standard DIN 4102 / B1. Classification A1 according to EN 13501-1.

**Rockwool** slabs conforming to ASTM C612 and equivalent BS 3958-5 are provided for acoustic insulation.